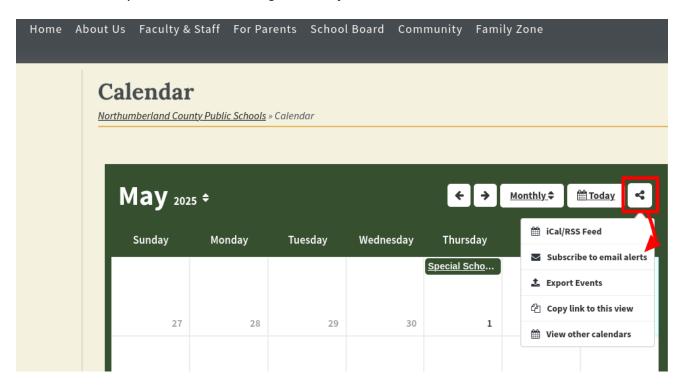

#### **How do I find School Board Meeting dates?**

Use the school calendar to find SB meetings: <a href="https://www.nucps.net/calendar">https://www.nucps.net/calendar</a>
You can subscribe for alerts on the School Calendar page – hover over the 'share' button at the top right of the page, click 'subscribe for alerts' and enter required info. You'll receive email alerts for special called meetings – a very useful tool!